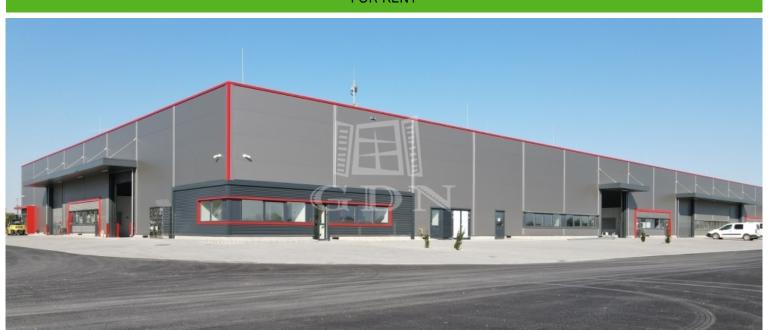

## 1 255 781 HUF

Located in Székesfehérvár, near the southern exit of M7 highway, newly built warehouses / manufacturing halls of various size are for rent!

Warehouse unit sizes varies from 193 sqm to 1143sqm.

#### Features:

- newly built, modern, insulated building
- each warehouse unit has one air-conditioned office and one toilet (expandable on request)
- separate personal entrance for each hall unit
- electric capacity: 3x32 A (expandable!)
- warehouse heating: with gas-powered radiant heating or industrial AC
- 6 7 m internal height
- 5t / m2 floor load capacity
- electric industrial doors (5m x 4.5m)