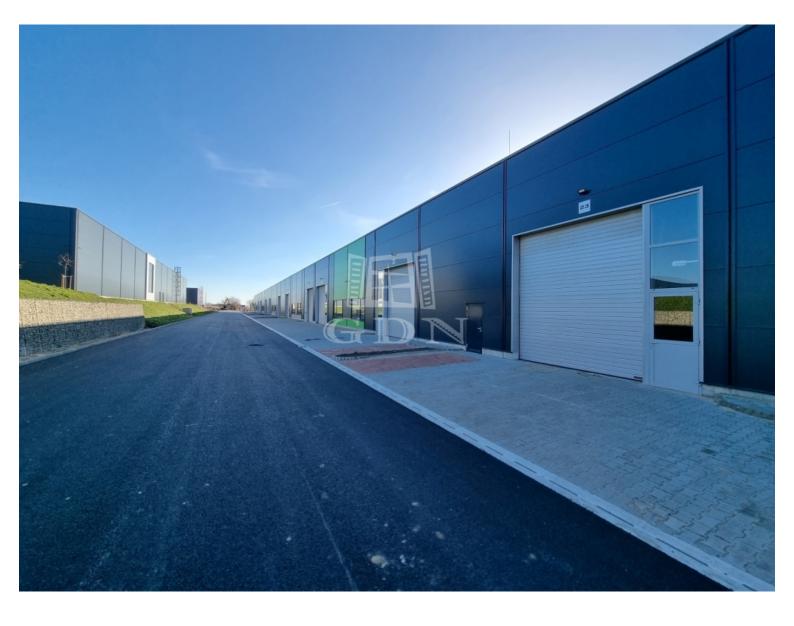

## 303 780 HUF

ID: Bip-000489.

In Alba Industrial Zone, next to the M7 motorway, newly built, modern warehouse / production-assembly and production halls of various sizes for rent!

The halls can be accessed without restrictions by truck, car, local public transport, and also on bicycle path.

Units available for rent: from 200 sqm to 16,000 sqm (smaller of larger areas can be rented by combining the units)

Each unit has its own water block and 1 office, and a car park has been designed in front of each unit.

## Features:

- ▶ right next to the M7 motorway
- ▶ inner height: 6-8m
- ► doors: insulated HÖRMANN type doors (4m x 4.5 m)
- ▶ industrial floor, load capacity 3.5 t/m2
- utilities: the halls have full utilities, all consumption can be measured separately
- ► low operating and overhead costs (separate meters per unit)
- ► electricity: 3 x 32 Amps (can be expanded if necessary)
- cooling/heating: